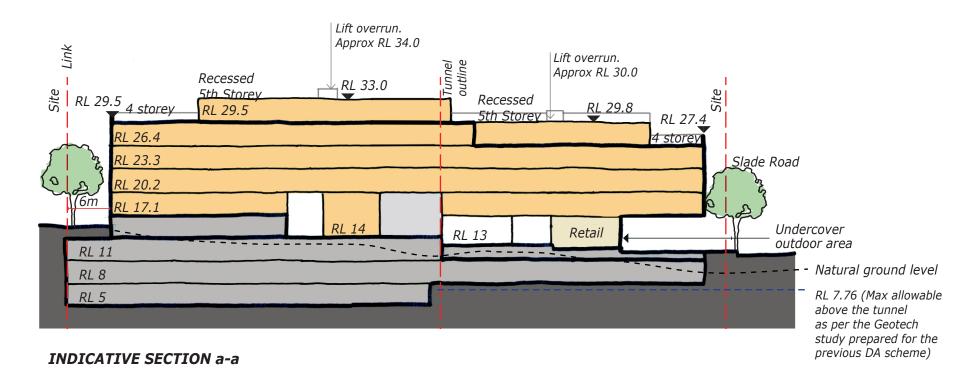

## Lift overrun. Site Approx RL 39.0 Site Lift overrun. Approx RL 34.0 RL 38.0 RL 35.5 RL 34.5 RL 33.0 RL 30.5 RL 31.4 RL 28.3 RL 26.4 RL 25.2 RL 23.3 RL 22.1 Sarsfield RL 20.2 Circuit RL 18.1 RL 14.1 RL 11 RL 8 RL 5